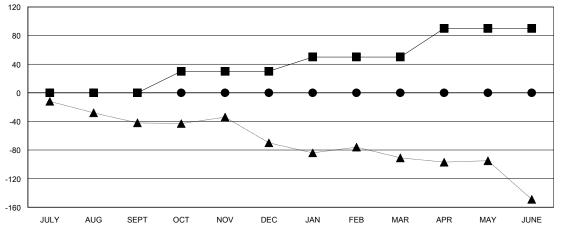

## GOALS AND ACTUAL MEMBERS CUMULATIVE

| - CURRE | ENT YEAR GOALS FOR NEW |  |
|---------|------------------------|--|
| MEMBERS |                        |  |

- - CURRENT YEAR ACTUAL MEMBERS

- ▲ - LAST YEAR ACTUAL MEMBERS